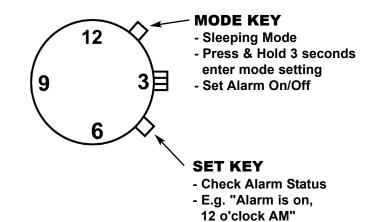

### **HOW TO ENTER MODE**

1. Press the "Mode Key" for 3 seconds to enter mode. Then you will hear the circulate each time you press the button.

"Chime off" --> "Alarm Hour Setting" --> "Alarm minute setting" --> "Year setting" --> Month Setting --> "Date Setting" --> "12/24 Hour Setting" --> Time Hour Setting" --> Time Minute Setting --> "Beep Time Set" --> "Alarm is on" --> "Alarm is off"

2. Press the "Set Key" to do your setting.

### **HOW TO ENTER SLEEPING MODE**

- 1. Press and hold the mode key for 6-8 seconds, In the meanwhile you will hear "chime on/off", please do not leave your finger until you hear "Do Do Do'.
- 2. After you hear "Do Do Do" please leave your finger for 1 second. Then press and hold the mode key again for 3 seconds to enter sleeping mode, you will hear a "beep beep" sound.
- 3. To wake up the watches, press and hold the mode key for 3 seconds again you will hear a "beep" sound.

#### **CHECK ALARM STATUS**

1. You can also check the alarm status by pressing the set key once. You will hear e.g. "Alarm is on 12 o'clock A.M."

\*\* Please DO NOT touch the watch face when you are pressing the button to avoid duplicate function.