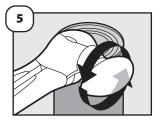

Open handle. Move opener against can.

Align top of can with curve on top of opener.

Close handle to begin cut.

Turn knob clockwise until there is a decrease in resistance.

Turn knob counter clockwise one turn to release lid.