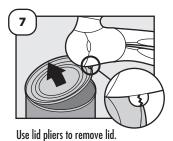

seal of the can, so the lid won't fall into your food. Use the lid pliers for no-touch can lid removal. Enjoy a safe, hygienic and easy way to open small and large cans.

Unlike traditional can openers, a smooth cut is made on side of lid.