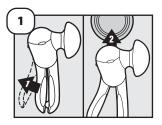

Open handle. Move opener against can.

Align top of can with curve on top of opener.

Close handle to begin cut.

Turn knob clockwise until there is a decrease in resistance.

Turn knob counter clockwise one turn to release lid.