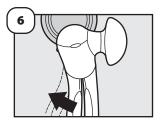

E & CARE** 

OXO's side-cutting Can Opener cuts below the can edge, leaving no sharp edges on the can or lid. Our easy-to-turn, side-wind knob requires less force and features OXO's non-slip, comfortable grip. The stainless steel cutting wheel penetrates the outside seal of the can, so the lid won't fall into your

seal of the can, so the lid won't fall into your food. Use the lid pliers for no-touch can lid removal. Enjoy a safe, hygienic and easy way to open small and large cans.



Unlike traditional can openers, a smooth cut is made on side of lid.



Open handle. Move opener against can.



Align top of can with curve on top of opener.



Close handle to begin cut.



Turn knob clockwise until there is a decrease in resistance.



Turn knob counter clockwise one turn to release lid.



Open handle to release can.