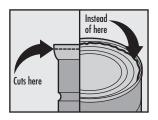

**USE & CARE** 

OXO's side-cutting Can Opener cuts below the can edge, leaving no sharp edges on the can or lid. Our easy-to-turn, side-wind knob requires less force and features OXO's non-slip, comfortable grip. The stainless steel cutting wheel penetrates the outside seal of the can, so the lid won't fall into your

seal of the can, so the lid won't fall into your food. Use the lid pliers for no-touch can lid removal. Enjoy a safe, hygienic and easy way to open small and large cans.

Unlike traditional can openers, a smooth cut is made on side of lid.