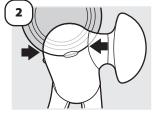

Open handle. Move opener against can.

Align top of can with curve on top of opener.

Close handle to begin cut.

Turn knob clockwise until there is a decrease in resistance.

Turn knob counter clockwise one turn to release lid.