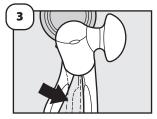

**USE & CARE** 

OXO's side-cutting Can Opener cuts below the can edge, leaving no sharp edges on the can or lid. Our easy-to-turn, side-wind knob requires less force and features OXO's non-slip, comfortable grip. The stainless steel cutting wheel penetrates the outside seal of the can, so the lid won't fall into your

seal of the can, so the lid won't fall into your food. Use the lid pliers for no-touch can lid removal. Enjoy a safe, hygienic and easy way to open small and large cans.



Unlike traditional can openers, a smooth cut is made on side of lid.



Open handle. Move opener against can.



Align top of can with curve on top of opener.



Close handle to begin cut.



Turn knob clockwise until there is a decrease in resistance.



Turn knob counter clockwise one turn to release lid.



Open handle to release can.