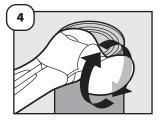

Open handle. Move opener against can.

Align top of can with curve on top of opener.

Close handle to begin cut.

Turn knob clockwise until there is a decrease in resistance.

Turn knob counter clockwise one turn to release lid.