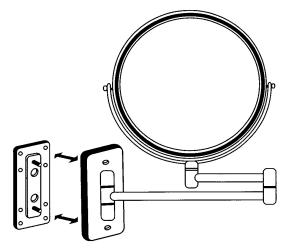

#### **STEP FOUR**

Place holes on base over screws. Attach thumb nuts to screws and tighten until secure.