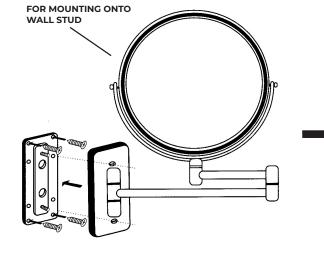

#### **STEP THREE**

- When using anchors pre-drill 6mm (1/4") holes 3mm(1/8") deep and insert anchors. Holding anchor plate in position, thread screws through mounting plate into wall anchors and tighten.
- <u>For mounting onto wall stud</u>, hold mounting plate into position, thread screws through mounting plate and tighten.