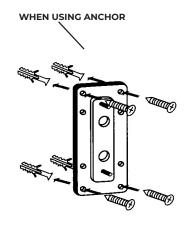

#### **STEP THREE**

- When using anchors pre-drill 6mm (1/4") holes 3mm(1/8") deep and insert anchors. Holding anchor plate in position, thread screws through mounting plate into wall anchors and tighten.
- <u>For mounting onto wall stud</u>, hold mounting plate into position, thread screws through mounting plate and tighten.