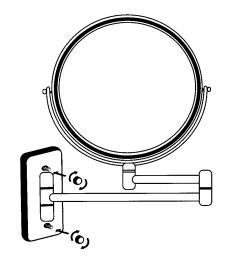

#### **STEP THREE**

- When using anchors pre-drill 6mm (1/4") holes 3mm(1/8") deep and insert anchors. Holding anchor plate in position, thread screws through mounting plate into wall anchors and tighten.
- <u>For mounting onto wall stud</u>, hold mounting plate into position, thread screws through mounting plate and tighten.

#### **IMPORTANT**

Check the intended wall location for structural integrity.

Not recommended for mounting directly into drywall.

Mount mirror on a structural wall material that is solid such as wall stud or use enclosed wall anchors.

#### **STEP TWO**

Using mounting plate as template, locate position for holes on wall and mark.

#### **STEP FOUR**

Place holes on base over screws. Attach thumb nuts to screws and tighten until secure.